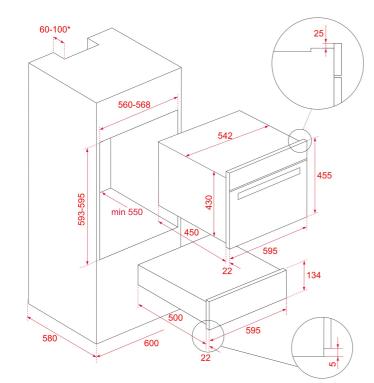

### DIMENSIONS

Product height (mm): 140 Product width (mm): 595 Product depth (mm): 557 Product length (mm): Net weight (Kg): 18