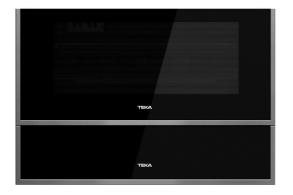

CP 15 GS BK-SS

Plate warmer drawer with 30-80  $^{\mathrm{o}}\mathrm{C}$  temperature range. Black front glass included

### FEATURES

Plate warmer Temperature range: 30°-80° 6 plates setting Push-pull opening system Anti-sliding base Cold front door Safety thermostat

# COLOURS

Black glass with frame

40589921

White glass with frame